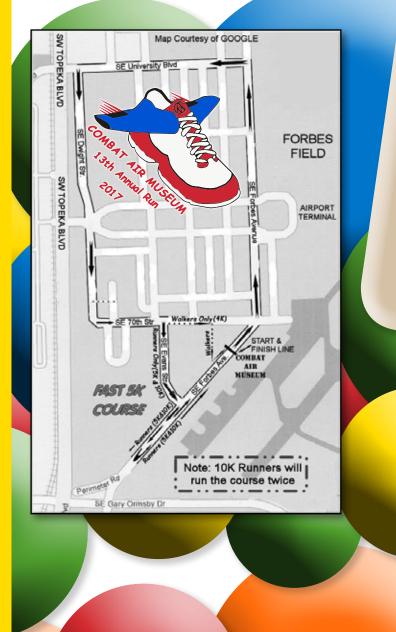

# MORE INFORMATION

- Ample parking is available on Southeast Forbes Avenue, outside of Hangar #602 at the Combat Air Museum.
- This course will be timed for all runners. The 4K walk will not be timed.
- 10K runners will run the course twice.
- Participants will be required to wear their assigned race number, visible on their front side during the event.
- Race packets and shoelace timing chips will be available for pick-up at the Combat Air Museum Friday, September 29 from 9a.m to 3p.m.
- The course has been professionally certified by the USA Track & Field and Road Running Technical Council Cert. Code KS08039BG.
- Water stations will be available. Drink plenty of fluids the morning of the race.